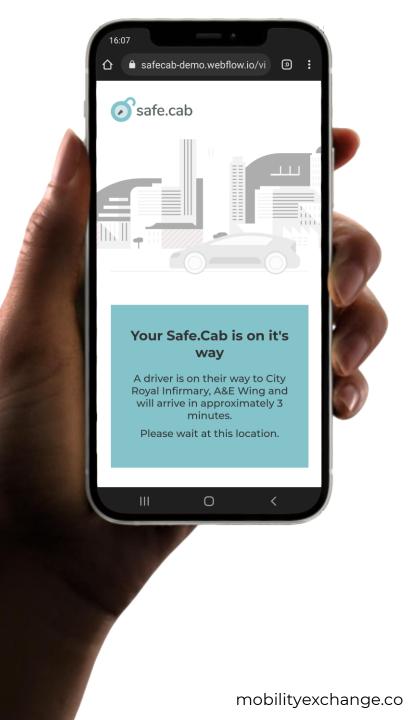

#### **Connect to Driver**

Safe.Cab's technology connects the e-hail request to the nearest available accredited independent SafeCab with the relevant details sent to the driver through our driver app.

#### **Passenger Pick-up**

The passenger receives an SMS confirmation when the driver has accepted the e-hail and is on route.

The driver's progress can be tracked and the passenger receives another SMS when the *Safe.Cab* arrives.