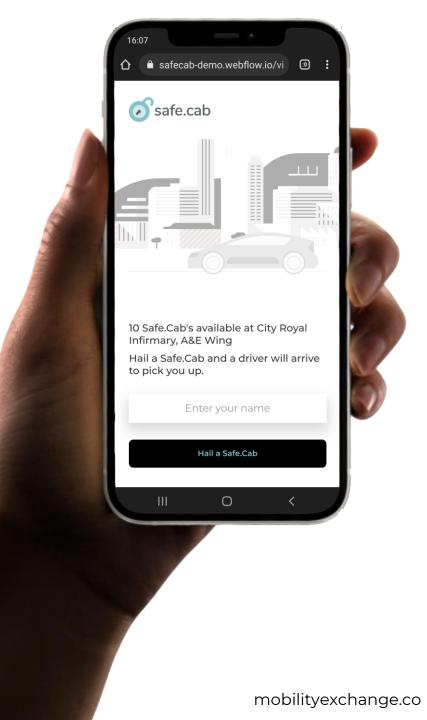

#### Scan

Passengers scan a clearly visible unique QR Code on their smart phone which opens the *Safe.Cab* portal in its web browser. It identifies all available *Safe.Cabs* in the location which can be e-hailed by entering their name/mobile number and pressing the 'hail a Safe.Cab' button.