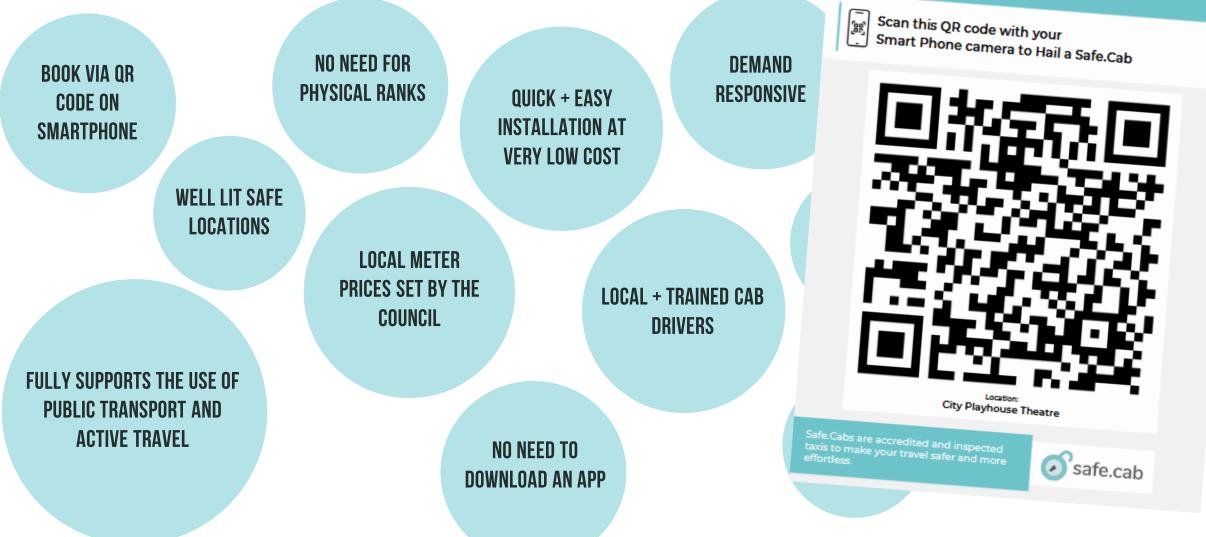

## **OMNI: BOOKING HUBS**

Hail safe cabs without the need for an app

mobilityexchange.co

Hail a Safe.Cab to get you where you need to be.

#### Locations

Dedicated publicly accessible booking hubs can be placed in any useful location (e.g., bus stops, train stations, hospitals, airports and high streets).

#### Scan

Passengers scan a clearly visible unique QR Code on their smart phone which opens the *Safe.Cab* portal in its web browser. It identifies all available *Safe.Cabs* in the location which can be e-hailed by entering their name/mobile number and pressing the 'hail a Safe.Cab' button.